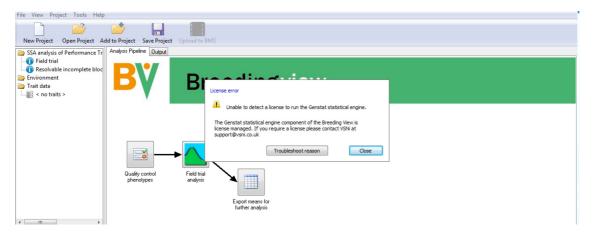

· Select Yes.

· Select Finish.

• Breeding View can now be opened.

• However, no analysis can be run until a license code is provided to the application. Select Activate License from the Help menu or Troubleshoot Reason from the License Error message.

Enter your license code and select Activate.

Breeding View is now activated and analyses can be preformed.