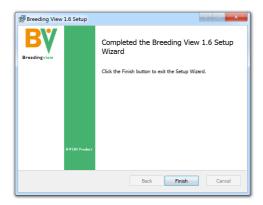

· Select Yes.

· Select Finish.

• Breeding View can now be opened.

• However, no analysis can be run until a license code is provided to the application. Select Activate License from the Help menu or Troubleshoot Reason from the License Error message.