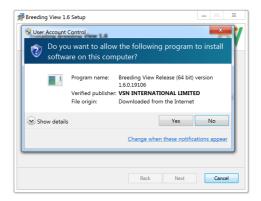

## **Install Breeding View**

· Select Next.

· Read and agree to the terms of the License Agreement.

• Accept the default directory location for BV installation or specify a custom location.

· Select Install.

· Select Yes.

· Select Finish.

• Breeding View can now be opened.

• However, no analysis can be run until a license code is provided to the application. Select Activate License from the Help menu or Troubleshoot Reason from the License Error message.