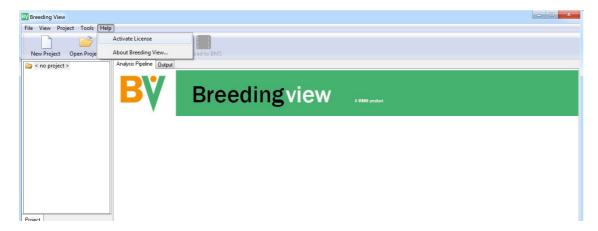

· Select Yes.

· Select Finish.

• Breeding View can now be opened.

• However, no analysis can be run until a license code is provided to the application. Select Activate License from the Help menu or Troubleshoot Reason from the License Error message.