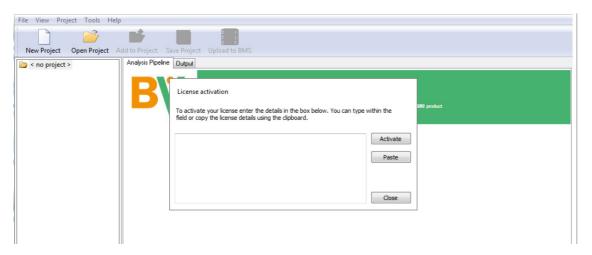

· Select Yes.

· Select Finish.

• Breeding View can now be opened.

• However, no analysis can be run until a license code is provided to the application. Select Activate License from the Help menu or Troubleshoot Reason from the License Error message.

Enter your license code and select Activate.

Breeding View is now activated and analyses can be preformed.