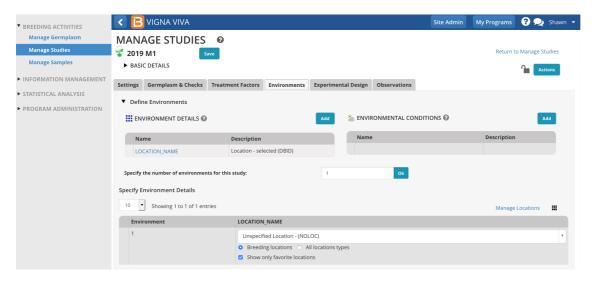

# **Number of Environments**

· Specify the number of environments for your study and clickOk.

## **Environment Details**

### **Location Name**

Location name is mandatory. The default location name is 'Unspecified Location."

- Specify a Location Name for each of your environments.
  - Filter by location type with corresponding selector. Default will be set to "All location types"
  - If favorite locations have been specified, checking the "Show Favorite Location" box will narrow the location
    options to those relevant to your breeding program
  - Select Manage Location to customize the programs favorite location list. Add a New Location button may or may
    not be available to you depending on user permissions. See more on permissions and location management
    under <u>Manage Program Settings.</u>